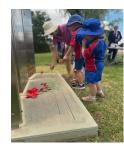

#### Remembrance Day

On the 11th of November, we headed down to the Memorial Park for the Tammin Community Remembrance Day Service. Prior to the service, students learnt about Remembrance Day and made poppies. Well done TPS for showing respect during the service. We even had comments from community members about how well behaved our students were and that is a credit to them!