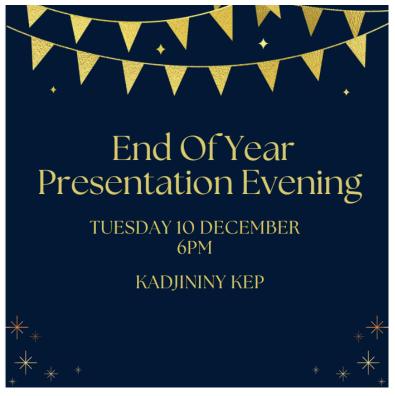

#### End of year award night

Our presentation awards night will be held at the KEP on Tuesday 10<sup>th</sup> December from 6pm. Students have been working hard on their performances and it is set to be a fantastic night! Students will be required to wear plain black or white pants and top for the night. Please ensure shoes are comfortable to move and dance in.