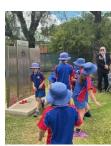

#### Remembrance Day

On the 11th of November, we headed down to the Memorial Park for the Tammin Community Remembrance Day Service. Prior to the service, students learnt about Remembrance Day and made poppies. Well done TPS for showing respect during the service. We even had comments from community members about how well behaved our students were and that is a credit to them!