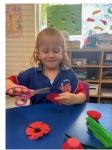

#### Remembrance Day

On the 11th of November, we headed down to the Memorial Park for the Tammin Community Remembrance Day Service. Prior to the service, students learnt about Remembrance Day and made poppies. Well done TPS for showing respect during the service. We even had comments from community members about how well behaved our students were and that is a credit to them!