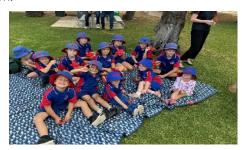

#### Remembrance Day

On the 11th of November, we headed down to the Memorial Park for the Tammin Community Remembrance Day Service. Prior to the service, students learnt about Remembrance Day and made poppies. Well done TPS for showing respect during the service. We even had comments from community members about how well behaved our students were and that is a credit to them!